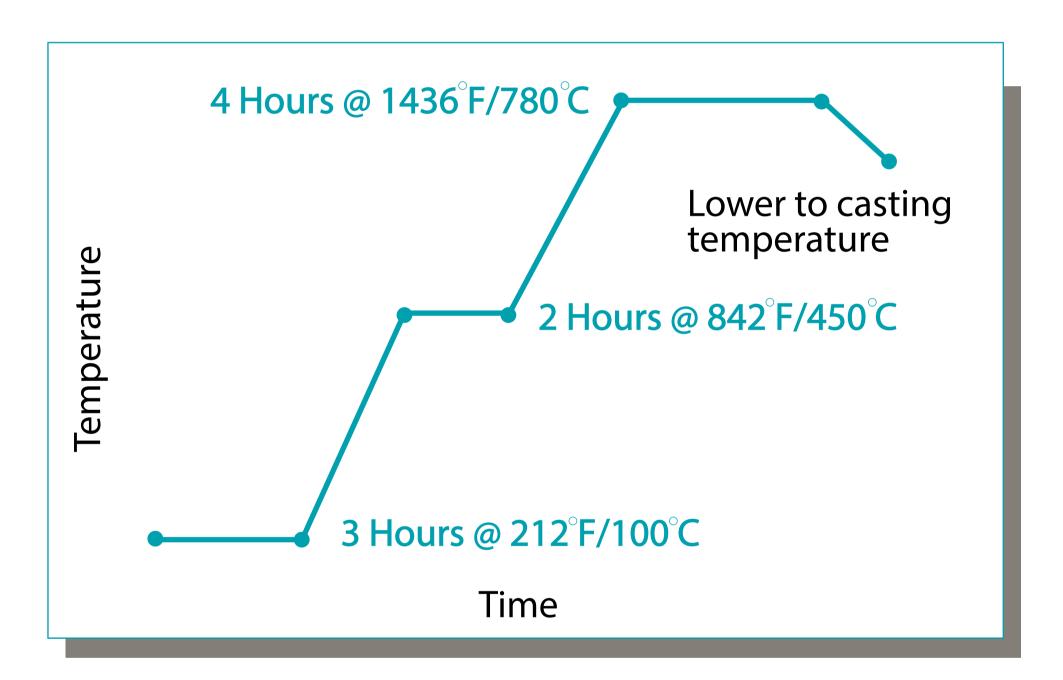

## Flask, Investment & Burnout

Prepare investment based on instructions provided by the manufacturer. Printed models have been cast in a wide range of commercially available bonded investments: gypsum and phosphate, with successful results. The burnout schedule below can vary based on a user's oven setup and flask size. Please use the provided information as a valuable first step to determine your ideal setup.

Optimized burnout using Prestige Optima investment. Use ramp up rate of 2 hours in between stages